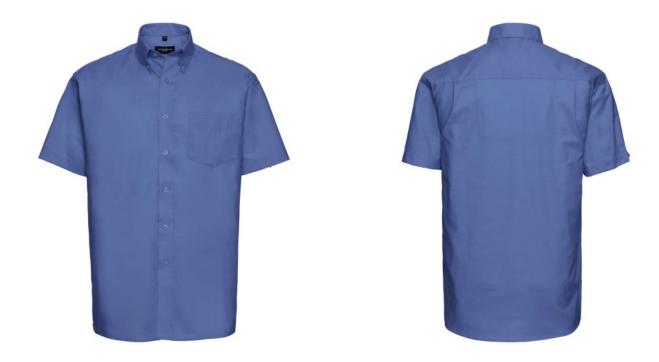

## **RUSSELL MEN'S SHORT SLEEVE SHIRT EASY CARE OXFORD**

### **Specification**

RUSSELL Men's Short Sleeve Shirt EASY CARE OXFORD. Ideal choice for corporate wear because everyone looks good. Classic collar with or without buttons, two buttons on cuff. 70% Cotton / 30% Oxford polyester,  $130/135 \, \text{g}$  / m2. Wash at 40 degrees. EASY CARE - fast-drying, easy to iron Aztc Blu 15/37/38